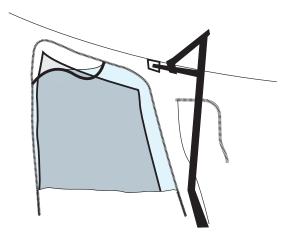

## **VINYL WINDOW INSTALLATION INSTRUCTIONS**

From the inside of the Tent, with the desired window unzipped, place the Vinyl Window (VNW) between the screen and the canvas with the zipper.

**SEC** 1.2

Tuck the Vinyl Window between the screen and the canvas with the zipper, with the posts of the Pin Clips pointed towards the interior of the Tent.

1.3

One at a time, remove the cap from each of the four Pin Clips and poke the post through the canvas. Replace the caps

Note: When properly installed, the window can be zipped closed with Vinyl Window in place.