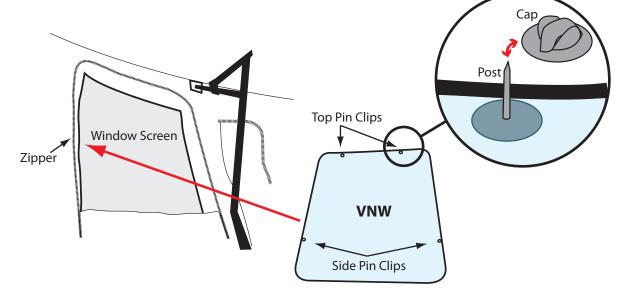

## **VINYL WINDOW INSTALLATION INSTRUCTIONS**

From the inside of the Tent, with the desired window unzipped, place the Vinyl Window (VNW) between the screen and the canvas with the zipper.

**SEC** 1.2

Tuck the Vinyl Window between the screen and the canvas with the zipper, with the posts of the Pin Clips pointed towards the interior of the Tent.

1.3

One at a time, remove the cap from each of the four Pin Clips and poke the post through the canvas. Replace the caps

Note: When properly installed, the window can be zipped closed with Vinyl Window in place.