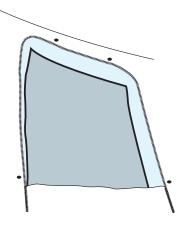

## **VINYL WINDOW INSTALLATION INSTRUCTIONS**

From the inside of the Tent, with the desired window unzipped, place the Vinyl Window (VNW) between the screen and the canvas with the zipper.

**SEC** 1.2

Tuck the Vinyl Window between the screen and the canvas with the zipper, with the posts of the Pin Clips pointed towards the interior of the Tent.

1.3

One at a time, remove the cap from each of the four Pin Clips and poke the post through the canvas. Replace the caps

Note: When properly installed, the window can be zipped closed with Vinyl Window in place.